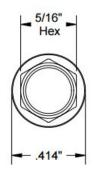

- 6. Protective caps for exposed screws



Part number:

RCD-1.5-ST-UNV

Designed and manufactured in America



Patent Pending USPTO - 29561522-5705



#### 2.2. Installation

- 1. Drill through the large hole 2" dia from inside make sure that the pilot will mark the second ceiling.
- 2. Use 3/4 HOLE Doser to drill second ceiling.
- 3. Clean the hole with Deburring Tool (not provided)
- 4. Place the extractor on the top of the cabinet and tight the male part of it on the inside.
- 5. Extract the hole by pumping the hydraulic
- 6. Remove the ground nut from the bottom of the flange
- 7. Place the HUB into the hole
- 8. Use the supplied self-threaded screws to secure the HUB on place
- 9. Use the locking nut only for additional bounding to the cabinet frame ground.

#### Screws dimensions







#### **O-ring dimensions**

Actual Width 0.103
Fractional Size ID 1 1/8
OD 2 1/16
Actual Inch Size ID 1.862"
OD 2.068



Inside diameter 2"
Outside diameter 2 1/8"

Inside diameter 1,5" Outside diameter 1.935" Length 4" Width of the flange 4" Threaded steel pipe dimensions