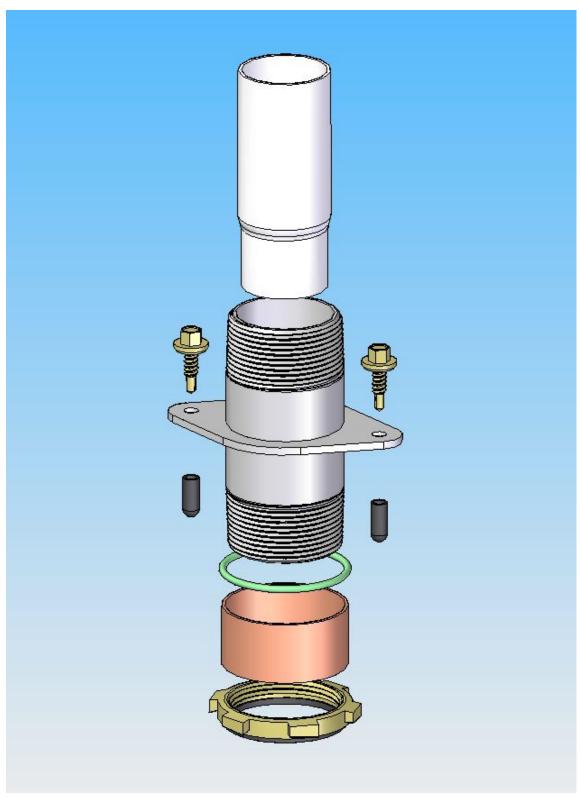

## 1. Purpose

The HUB will be permanently installed on the top of the cabinet with double layer ceiling. Installation of the HUB will require drilling of 2" dia central hole from the inside and two side holes for the flange screws. It will be water tight via the O - ring. It will be NEMA compliant considering the metal to metal contact. For better protection of electrical and / or optical cables a plastic liner is inserted into the bore of the hub. In addition, in order to achieve better grounding of the HUB to the frame ground of the cabinet, a lock nut will be used inside of the cabinet (see picture shown below). The HUB is powder coated for scratch resistance. This HUB is IP68 compliant, tested for 6 hours under 1 inch of water.

#### 2.1. Material

List of Parts:

- 1. Steel HUB
- 2. Plastic liner inside the HUB
- 3. O-ring
- 4. Ground locking nut with spacer
- 5. Self-threaded screws with steel-rubber washers
- 6. Protective caps for exposed screws

#### 2.2. Installation

- 1. Drill through the large hole 2" dia from inside make sure that the pilot will mark the second ceiling.
- 2. Use 3/4 HOLE Doser to drill second ceiling.
- 3. Clean the hole with Deburring Tool (not provided)
- 4. Place the extractor on the top of the cabinet and tight the male part of it on the inside.
- 5. Extract the hole by pumping the hydraulic
- 6. Remove the ground nut from the bottom of the flange
- 7. Place the HUB into the hole
- 8. Use the supplied self-threaded screws to secure the HUB on place
- 9. Use the locking nut only for additional bounding to the cabinet frame ground.