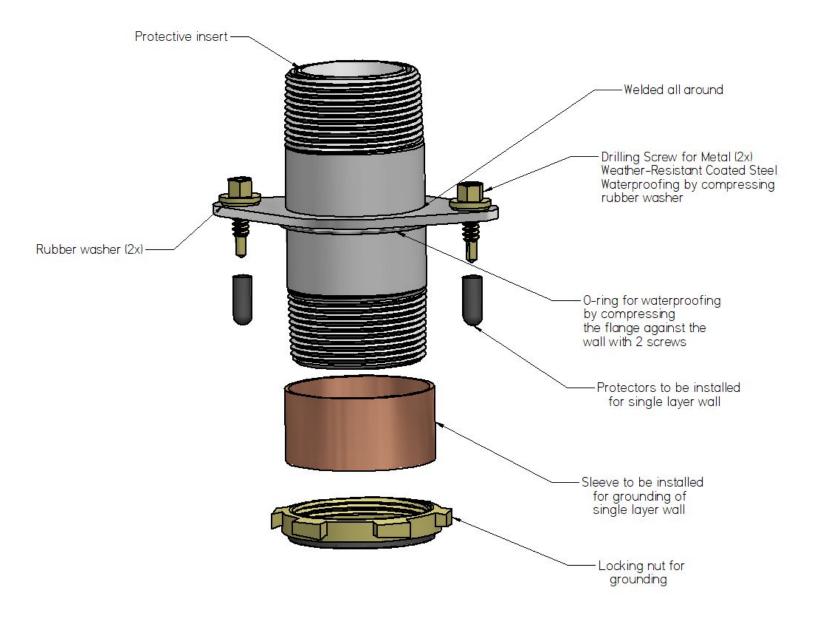

## 1. Purpose

The HUB will be permanently installed on the top of the cabinet with double layer ceiling. Installation of the HUB will require drilling of 2" dia central hole from the inside and two side holes for the flange screws. It will be water tight via the O - ring. It will be NEMA compliant considering the metal to metal contact. For better protection of electrical and / or optical cables a plastic liner is inserted into the bore of the hub. In addition, in order to achieve better grounding of the HUB to the frame ground of the cabinet, a lock nut will be used inside of the cabinet (see picture shown below). The HUB is powder coated for scratch resistance. This HUB is IP68 compliant, tested for 6 hours under 1 inch of water.

#### 2.1. Material

List of Parts:

- 1. Steel HUB
- 2. Plastic liner inside the HUB
- 3. O-ring
- 4. Ground locking nut with spacer
- 5. Self-threaded screws with steel-rubber washers
- 6. Protective caps for exposed screws

#### 2.2. Installation

- 1. Drill through the large hole 2" dia from inside make sure that the pilot will mark the second ceiling.
- 2. Use 3/4 HOLE Doser to drill second ceiling.
- 3. Clean the hole with Deburring Tool (not provided)
- 4. Place the extractor on the top of the cabinet and tight the male part of it on the inside.
- 5. Extract the hole by pumping the hydraulic
- 6. Remove the ground nut from the bottom of the flange
- 7. Place the HUB into the hole
- 8. Use the supplied self-threaded screws to secure the HUB on place
- 9. Use the locking nut only for additional bounding to the cabinet frame ground.