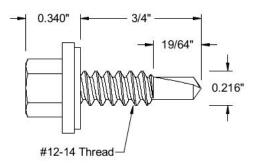

6. Protective caps for exposed screws



Part number:

RCD-1.5-ST-UNV

Designed and manufactured in America



Patent Pending USPTO - 29561522-5705



#### 2.2. Installation

- 1. Drill through the large hole 2" dia from inside make sure that the pilot will mark the second ceiling.
- 2. Use 3/4 HOLE Doser to drill second ceiling.
- 3. Clean the hole with Deburring Tool (not provided)
- 4. Place the extractor on the top of the cabinet and tight the male part of it on the inside.
- 5. Extract the hole by pumping the hydraulic
- 6. Remove the ground nut from the bottom of the flange
- 7. Place the HUB into the hole
- 8. Use the supplied self-threaded screws to secure the HUB on place
- 9. Use the locking nut only for additional bounding to the cabinet frame ground.

#### Screws dimensions







#### **O-ring dimensions**

Actual Width 0.103
Fractional Size ID 1 1/8
OD 2 1/16
Actual Inch Size ID 1.862"
OD 2.068



Inside diameter 2"
Outside diameter 2 1/8"

Inside diameter 1,5" Outside diameter 1.935" Length 4" Width of the flange 4" Threaded steel pipe dimensions